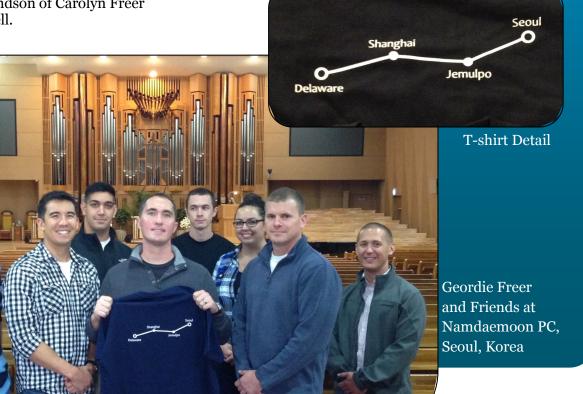

## Freer Visits Church in Korea

Naval Aircrewman (Operator) 2nd Class, George Freer II, assigned to the Mad Foxes of Patrol Squadron (VP) 5 was recently in the Republic of Korea. The Mad Foxes of VP-5 and their P-8A aircraft are deployed in support of the U.S, 7th Fleet conducting maritime stability, patrol, and search operations throughout the Indo-Asia-Pacific region. George, known to many in Ashland as Geordie, along with some friends visited the Namdaemoon Presbyterian Church in Seoul, Korea on October 28. Namdaemoon PC is the sister church of First Presbyterian Church in Delaware, Ohio.